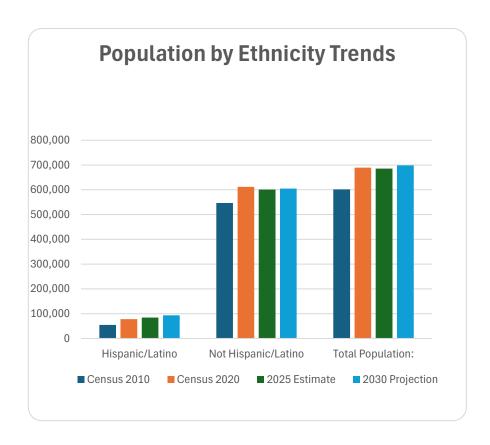

## My Market Area Population by Ethnicity Trends

|                     | <u>Census 2010</u> |              | <u>Census 2020</u> |              | 2025 Estimate  |              | 2030 Projection |              |
|---------------------|--------------------|--------------|--------------------|--------------|----------------|--------------|-----------------|--------------|
| Race                | Number             | Percent      | Number             | Percent      | Number         | Percent      | Number          | Percent      |
| Hispanic/Latino     | 54,766             | 9.1%         | 77,652             | 11.3%        | 84,253         | 12.3%        | 93,462          | 13.4%        |
| Not Hispanic/Latino | <u>546,960</u>     | <u>90.9%</u> | <u>611,893</u>     | <u>88.7%</u> | <u>600,930</u> | <u>87.7%</u> | 604,731         | <u>86.6%</u> |
| Total Population:   | 601,726            | 100.0%       | 689,545            | 100.0%       | 685,183        | 100.0%       | 698,193         | 100.0%       |

Source: Ribbon Demographics; Claritas