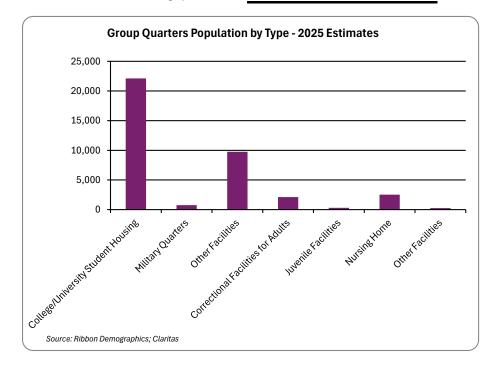

# My Market Area Group Quarters Population by Type

Current Year Estimates - 2025

| Insitution Type                    | Number | Percent       |
|------------------------------------|--------|---------------|
| Noninstitutional:                  | 32,613 | 86.3%         |
| College/University Student Housing | 22,121 | 58.5%         |
| Military Quarters                  | 748    | 0.0%          |
| Other Facilities                   | 9,744  | <i>2</i> 5.8% |
| Institutional:                     | 5,178  | 13.7%         |
| Correctional Facilities for Adults | 2,108  | 5.6%          |
| Juvenile Facilities                | 294    | 0.8%          |
| Nursing Home                       | 2,513  | 6.6%          |
| Other Facilities                   | 263    | 0.7%          |
| Total:                             | 37,791 | 100.0%        |