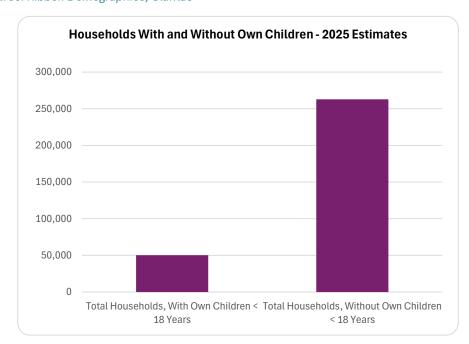

## My Market Area

Households by Type and Presence of Own Children Under 18 Years

Current Year Estimates - 2025

|                                                   |         | Percent of    |
|---------------------------------------------------|---------|---------------|
| Household Type                                    | Number  | Total         |
| Married Couples                                   | 76,758  | <b>24.5</b> % |
| With Own Children < 18 Years                      | 28,931  | 9.2%          |
| Without Own Children < 18 Years                   | 47,827  | 15.3%         |
| Cohabiting Couples                                | 26,289  | 8.4%          |
| With Own Children < 18 Years                      | 2,881   | 0.9%          |
| Without Own Children < 18 Years                   | 23,408  | 7.5%          |
| Female Householder, No Spouse or Partner Present  | 127,868 | 40.8%         |
| Living Alone                                      | 82,645  | 26.4%         |
| With Own Children < 18 Years                      | 16,509  | 5.3%          |
| With Relatives, Without Own Children < 18 Years   | 19,268  | 6.2%          |
| With Only Nonrelatives                            | 9,446   | 3.0%          |
| Male Householder, No Spouse or Partner Present    | 82,251  | 26.3%         |
| Living Alone                                      | 65,992  | 21.1%         |
| With Own Children < 18 Years                      | 2,001   | 0.6%          |
| With Relatives, Without Own Children < 18 Years   | 5,287   | 0.0%          |
| With Only Nonrelatives                            | 8,971   | 0.0%          |
| All Households                                    | 313,166 | 100.0%        |
| Total Households, With Own Children < 18 Years    | 50,322  | 16.1%         |
| Total Households, Without Own Children < 18 Years | 262,844 | 83.9%         |