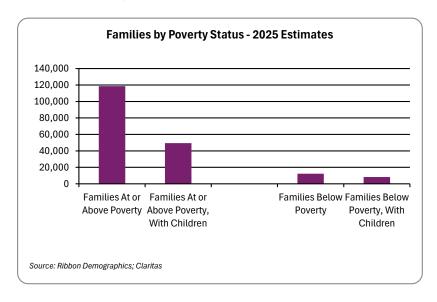

#### Claritas

| POVERTY DATA © 2025 All rights reserved     |         | Ribbon Demographics, LLC |  |  |
|---------------------------------------------|---------|--------------------------|--|--|
|                                             |         | Tel: 916-880-1644        |  |  |
| My Market A                                 | Area    |                          |  |  |
| Families by Poverty Status                  |         |                          |  |  |
| Current Year Estimates - 2025               |         |                          |  |  |
|                                             | Number  | Percent                  |  |  |
| Families At or Above Poverty                | 118,649 | 90.6%                    |  |  |
| Families At or Above Poverty, With Children | 49,474  | 85.7%                    |  |  |
| Families Below Poverty                      | 12,283  | 9.4%                     |  |  |
| Families Below Poverty, With Children       | 8,243   | 14.3%                    |  |  |
| Total Families:                             | 130,932 |                          |  |  |
| Total Families, with Children:              | 57,717  |                          |  |  |