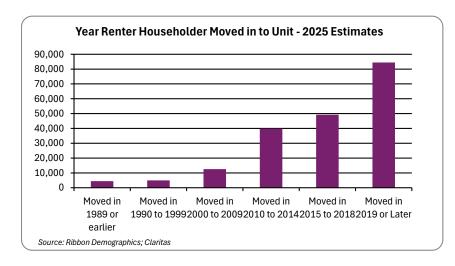

## My Market Area Year Renter Householder Moved in to Unit

Current Year Estimates - 2025

| Year Moved               | Number        | Percent      |  |
|--------------------------|---------------|--------------|--|
| Moved in 1989 or earlier | 4,437         | 2.3%         |  |
| Moved in 1990 to 1999    | 4,938         | 2.5%         |  |
| Moved in 2000 to 2009    | 12,591        | 6.4%         |  |
| Moved in 2010 to 2014    | 39,840        | 20.4%        |  |
| Moved in 2015 to 2018    | 49,249        | 0.0%         |  |
| Moved in 2019 or Later   | <u>84,469</u> | <u>43.2%</u> |  |
| Total:                   | 195,524       | 100.0%       |  |