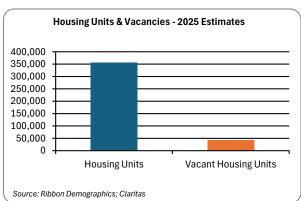

#### **HOUSING UNIT DATA**

Ribbon Demographics, LLC

© 2025 All rights reserved

Tel: 916-880-1644

#### My Market Area **Owner-Occupied Housing Units by Value** Current Year Estimates - 2025

Value Number Percent 761 < \$20,000 0.6% \$20,000 - \$39,999 255 0.2% \$40,000 - \$59,999 297 0.3% 0.2% \$60,000 - \$79,999 255 \$80,000 - \$99,999 138 0.1% \$100,000 - \$149,999 0.8% 993 \$150,000 - \$199,999 1,304 1.1% \$200,000 - \$299,999 3.6% 4,291 \$300,000 - \$399,999 9,535 8.1% \$400,000 - \$499,999 11,437 9.7% \$500,000 - \$749,999 27,713 23.6% \$750,000 - \$999,999 18.8% 22,142 \$1,000,000 - \$1,500,000 20,839 17.7% \$1,500,000 - \$2,000,000 9,122 7.8% \$2,000,000+ <u>8,560</u> <u>7.3%</u>

117,642

\$770,798

100.0%

Median Value: Source: Ribbon Demographics; Claritas

Total: