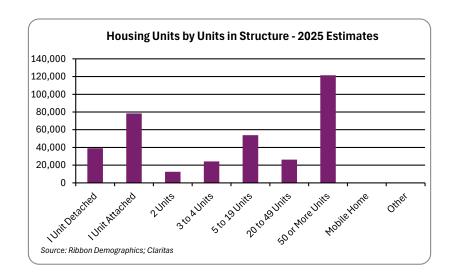

# My Market Area Housing Units by Units in Structure

Current Year Estimates - 2025

| Unit             | Number     | Percent     |  |
|------------------|------------|-------------|--|
| I Unit Detached  | 39,164     | 11.0%       |  |
| I Unit Attached  | 78,352     | 22.0%       |  |
| 2 Units          | 12,576     | 3.5%        |  |
| 3 to 4 Units     | 24,194     | 6.8%        |  |
| 5 to 19 Units    | 53,792     | 15.1%       |  |
| 20 to 49 Units   | 26,287     | 7.4%        |  |
| 50 or More Units | 121,521    | 34.1%       |  |
| Mobile Home      | 412        | 0.1%        |  |
| Other            | <u>150</u> | <u>0.0%</u> |  |
| Total:           | 356,448    | 100.0%      |  |