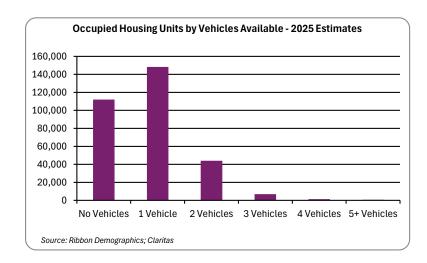

# My Market Area Occupied Housing Units by Vehicles Available Current Year Estimates - 2025

| Vehicles    | Number     | Percent     |  |
|-------------|------------|-------------|--|
| No Vehicles | 112,009    | 35.8%       |  |
| 1 Vehicle   | 148,245    | 47.3%       |  |
| 2 Vehicles  | 43,998     | 14.0%       |  |
| 3 Vehicles  | 6,844      | 2.2%        |  |
| 4 Vehicles  | 1,394      | 0.4%        |  |
| 5+ Vehicles | <u>676</u> | <u>0.2%</u> |  |
| Total:      | 313,166    | 100.0%      |  |