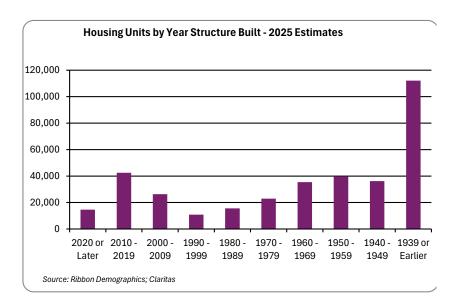

## My Market Area Housing Units by Year Structure Built

Current Year Estimates - 2025

| Year            | Number  | Percent      |  |
|-----------------|---------|--------------|--|
| 2020 or Later   | 14,666  | 4.1%         |  |
| 2010 - 2019     | 42,435  | 11.9%        |  |
| 2000 - 2009     | 26,338  | 7.4%         |  |
| 1990 - 1999     | 10,891  | 3.1%         |  |
| 1980 - 1989     | 15,613  | 4.4%         |  |
| 1970 - 1979     | 22,957  | 6.4%         |  |
| 1960 - 1969     | 35,457  | 9.9%         |  |
| 1950 - 1959     | 39,764  | 11.2%        |  |
| 1940 - 1949     | 36,225  | 10.2%        |  |
| 1939 or Earlier | 112,102 | <u>31.4%</u> |  |
| Total:          | 356,448 | 100.0%       |  |