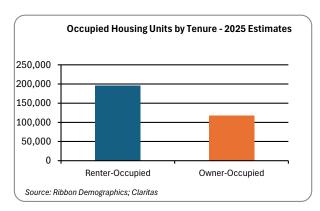

#### **HOUSING UNIT DATA**

Ribbon Demographics, LLC

© 2025 All rights reserved

Tel: 916-880-1644

#### My Market Area **Owner-Occupied Housing Units by Value** Current Year Estimates - 2025

Value Number Percent 761 < \$20,000 0.6% \$20,000 - \$39,999 255 0.2% \$40,000 - \$59,999 297 0.3% 0.2% \$60,000 - \$79,999 255 \$80,000 - \$99,999 138 0.1% \$100,000 - \$149,999 0.8% 993 \$150,000 - \$199,999 1,304 1.1% \$200,000 - \$299,999 3.6% 4,291 \$300,000 - \$399,999 9,535 8.1% \$400,000 - \$499,999 11,437 9.7% \$500,000 - \$749,999 27,713 23.6% \$750,000 - \$999,999 18.8% 22,142 \$1,000,000 - \$1,500,000 20,839 17.7% \$1,500,000 - \$2,000,000 9,122 7.8% \$2,000,000+ <u>8,560</u> <u>7.3%</u>

117,642

\$770,798

100.0%

Median Value: Source: Ribbon Demographics; Claritas

Total: