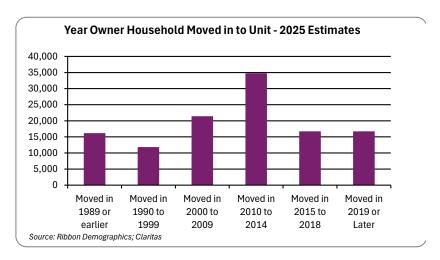

## My Market Area Year Owner Householder Moved in to Unit

Current Year Estimates - 2025

| Year Moved               | Number        | Percent      |  |
|--------------------------|---------------|--------------|--|
| Moved in 1989 or earlier | 16,157        | 13.7%        |  |
| Moved in 1990 to 1999    | 11,815        | 10.0%        |  |
| Moved in 2000 to 2009    | 21,415        | 18.2%        |  |
| Moved in 2010 to 2014    | 34,801        | 29.6%        |  |
| Moved in 2015 to 2018    | 16,716        | 0.0%         |  |
| Moved in 2019 or Later   | <u>16,738</u> | <u>14.2%</u> |  |
| Total:                   | 117,642       | 100.0%       |  |