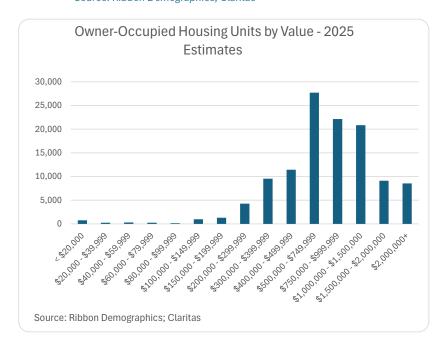

#### My Market Area **Owner-Occupied Housing Units by Value** Current Year Estimates - 2025

Value Number Percent 761 < \$20,000 0.6% \$20,000 - \$39,999 255 0.2% \$40,000 - \$59,999 297 0.3% 0.2% \$60,000 - \$79,999 255 \$80,000 - \$99,999 138 0.1% \$100,000 - \$149,999 0.8% 993 \$150,000 - \$199,999 1,304 1.1% \$200,000 - \$299,999 3.6% 4,291 \$300,000 - \$399,999 9,535 8.1% \$400,000 - \$499,999 11,437 9.7% \$500,000 - \$749,999 27,713 23.6% \$750,000 - \$999,999 18.8% 22,142 \$1,000,000 - \$1,500,000 20,839 17.7% \$1,500,000 - \$2,000,000 9,122 7.8% \$2,000,000+ <u>8,560</u> <u>7.3%</u>

117,642

\$770,798

100.0%

Median Value: Source: Ribbon Demographics; Claritas

Total: