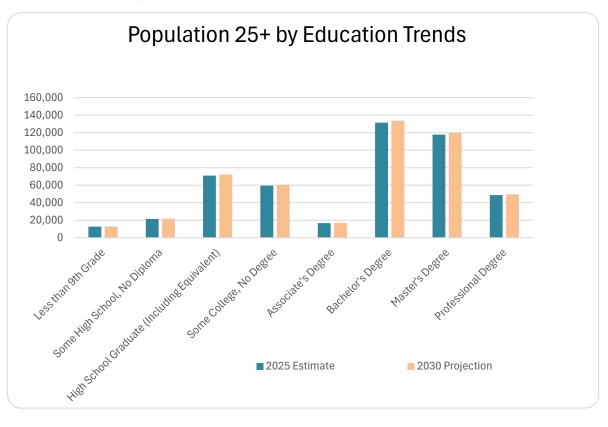

## My Market Area Population 25+ by Education Trends

|                                             | 2025 Estimate |         | 2030 Projection |         |
|---------------------------------------------|---------------|---------|-----------------|---------|
| Population 25+                              | Number        | Percent | Number          | Percent |
| Less than 9th Grade                         | 12,739        | 2.5%    | 12,929          | 2.5%    |
| Some High School, No Diploma                | 21,435        | 4.3%    | 21,805          | 4.3%    |
| High School Graduate (Including Equivalent) | 71,028        | 14.1%   | 72,223          | 14.1%   |
| Some College, No Degree                     | 59,506        | 11.8%   | 60,552          | 11.8%   |
| Associate's Degree                          | 16,702        | 3.3%    | 16,962          | 3.3%    |
| Bachelor's Degree                           | 131,448       | 26.1%   | 133,638         | 26.1%   |
| Master's Degree                             | 117,724       | 23.4%   | 119,735         | 23.4%   |
| Professional Degree                         | 48,704        | 9.7%    | 49,519          | 9.7%    |
| Doctorate Degree                            | 24,463        | 4.9%    | 24,850          | 4.9%    |
| Total:                                      | 503,749       | 100.0%  | 512,213         | 100.0%  |