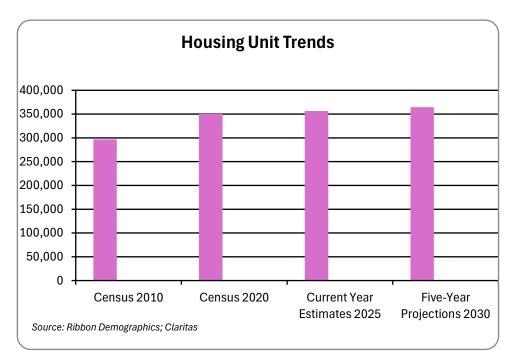

| DEMOGRAPHIC DATA                                                                                                                                                                                                            |                                                                                          | Ribbon Demographics, LLC |  |
|-----------------------------------------------------------------------------------------------------------------------------------------------------------------------------------------------------------------------------|------------------------------------------------------------------------------------------|--------------------------|--|
| © 2025 All rights reserved                                                                                                                                                                                                  |                                                                                          | Tel: 916-880-1644        |  |
| My Market Area                                                                                                                                                                                                              |                                                                                          |                          |  |
| Total Housing Units                                                                                                                                                                                                         |                                                                                          |                          |  |
| Census 2010 Census 2020 Current Year Estimates 2025 Five-Year Projections 2030 Change 2010 - 2020 Estimated Change 2021 - 2025 Projected Change 2025 - 2030 Total Vacant Housing Units 2010 Total Vacant Housing Units 2020 | 296,719<br>350,364<br>356,448<br>364,429<br>53,645<br>6,084<br>7,981<br>30,016<br>37,916 | 18.1%<br>1.7%<br>2.2%    |  |
| Total Vacant Housing Units 2025 Total Vacant Housing Units 2030                                                                                                                                                             | 43,282<br>43,619                                                                         |                          |  |
| Households by Tenu<br>2010 Owner                                                                                                                                                                                            | 112,051                                                                                  | 42.0%                    |  |
| 2010 Renter                                                                                                                                                                                                                 | 154,652                                                                                  | 58.0%                    |  |
| 2020 Owner<br>2020 Renter                                                                                                                                                                                                   | 119,745<br>192,703                                                                       | 38.3%<br>61.7%           |  |
| 2025 Owner<br>2025 Renter                                                                                                                                                                                                   | 117,642<br>195,524                                                                       | 37.6%<br>62.4%           |  |
| 2030 Owner<br>2030 Renter                                                                                                                                                                                                   | 118,951<br>201,859                                                                       | 37.1%<br>62.9%           |  |