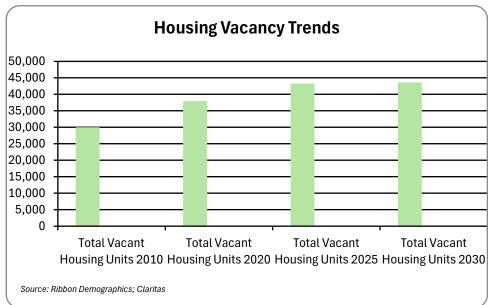

| DEMOGRAPHIC DATA                                                                                                                                                                                                            |                                                                                          | Ribbon Demographics, LLC |  |
|-----------------------------------------------------------------------------------------------------------------------------------------------------------------------------------------------------------------------------|------------------------------------------------------------------------------------------|--------------------------|--|
| © 2025 All rights reserved                                                                                                                                                                                                  |                                                                                          | Tel: 916-880-1644        |  |
| My Market Area                                                                                                                                                                                                              |                                                                                          |                          |  |
| Total Housing Units                                                                                                                                                                                                         |                                                                                          |                          |  |
| Census 2010 Census 2020 Current Year Estimates 2025 Five-Year Projections 2030 Change 2010 - 2020 Estimated Change 2021 - 2025 Projected Change 2025 - 2030 Total Vacant Housing Units 2010 Total Vacant Housing Units 2020 | 296,719<br>350,364<br>356,448<br>364,429<br>53,645<br>6,084<br>7,981<br>30,016<br>37,916 | 18.1%<br>1.7%<br>2.2%    |  |
| Total Vacant Housing Units 2025 Total Vacant Housing Units 2030                                                                                                                                                             | 43,282<br>43,619                                                                         |                          |  |
| Households by Tenu<br>2010 Owner                                                                                                                                                                                            | 112,051                                                                                  | 42.0%                    |  |
| 2010 Renter                                                                                                                                                                                                                 | 154,652                                                                                  | 58.0%                    |  |
| 2020 Owner<br>2020 Renter                                                                                                                                                                                                   | 119,745<br>192,703                                                                       | 38.3%<br>61.7%           |  |
| 2025 Owner<br>2025 Renter                                                                                                                                                                                                   | 117,642<br>195,524                                                                       | 37.6%<br>62.4%           |  |
| 2030 Owner<br>2030 Renter                                                                                                                                                                                                   | 118,951<br>201,859                                                                       | 37.1%<br>62.9%           |  |