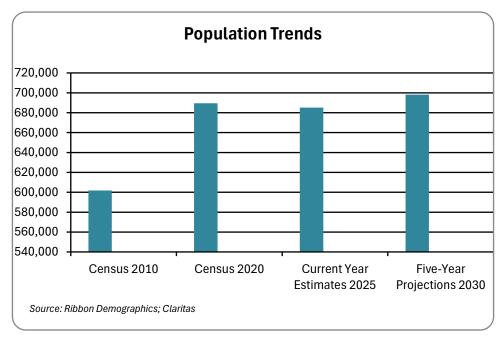

| DEMOGRAPHIC DATA © 2025 All rights reserved              |                    | Ribbon Demographics, LLC |                   |  |
|----------------------------------------------------------|--------------------|--------------------------|-------------------|--|
| 2020 Filt Tigitto 16361 Ved                              |                    |                          | Tel: 916-880-1644 |  |
| My Market Area                                           |                    |                          |                   |  |
| Total Population                                         |                    |                          |                   |  |
| Census 2010                                              | 601,726            |                          |                   |  |
| Census 2020                                              | 689,545            |                          |                   |  |
| Current Year Estimates 2025                              | 685,183            |                          |                   |  |
| Five-Year Projections 2030                               | 698,193            |                          |                   |  |
| Change 2010 - 2020                                       | 87,819             | 14.6%                    |                   |  |
| Estimated Change 2021 - 2025                             | -4,362             | -0.6%                    |                   |  |
| Projected Change 2025 - 2030                             | 13,010             | 1.9%                     |                   |  |
| Population by Sex                                        |                    |                          |                   |  |
| 2025 Males                                               | 321,202            | 46.9%                    |                   |  |
| 2025 Females                                             | 363,981            | 53.1%                    |                   |  |
| Group Quarters Popul                                     | ation              |                          |                   |  |
| Census 2010                                              | 40,022             |                          |                   |  |
| Census 2020                                              | 40,682             |                          |                   |  |
| Current Year Estimates 2025                              | 37,791             |                          |                   |  |
| Five-Year Projections 2030                               | 37,780             |                          |                   |  |
| Change 2010 - 2020                                       | 660                | 1.6%                     |                   |  |
| Estimated Change 2021 - 2025                             | -2,891             | -7.1%                    |                   |  |
| Projected Change 2025 - 2030                             | -11                | 0.0%                     |                   |  |
| Total Households                                         |                    |                          |                   |  |
| Census 2010                                              | 266,703            |                          |                   |  |
| Census 2020                                              | 312,448            |                          |                   |  |
| Current Year Estimates 2025                              | 313,166            |                          |                   |  |
| Five-Year Projections 2030                               | 320,810            | <b>.=.</b>               |                   |  |
| Change 2010 - 2020                                       | 45,745             | 17.2%                    |                   |  |
| Estimated Change 2021 - 2025                             | 718                | 0.2%                     |                   |  |
| Projected Change 2025 - 2030                             | 7,644              | 2.4%                     |                   |  |
| Average Household Size 2010                              | 2.11               |                          |                   |  |
| Average Household Size 2010  Average Household Size 2020 | 2.11               |                          |                   |  |
| Average Household Size 2025  Average Household Size 2025 | 2.07               |                          |                   |  |
| Average Household Size 2020 Average Household Size 2030  | 2.06               |                          |                   |  |
|                                                          |                    |                          |                   |  |
| Total Families Census 2010                               | 110 716            |                          |                   |  |
| Census 2010<br>Census 2020                               | 112,716<br>132,188 |                          |                   |  |
| Current Year Estimates 2025                              | 130,932            |                          |                   |  |
| Five-Year Projections 2030                               | 133,179            |                          |                   |  |
| Change 2010 - 2020                                       | 19,472             | 17.3%                    |                   |  |
| Estimated Change 2021 - 2025                             | -1,256             | -1.0%                    |                   |  |
| Projected Change 2025 - 2030                             | 2,247              | 1.7%                     |                   |  |
| -                                                        |                    |                          |                   |  |