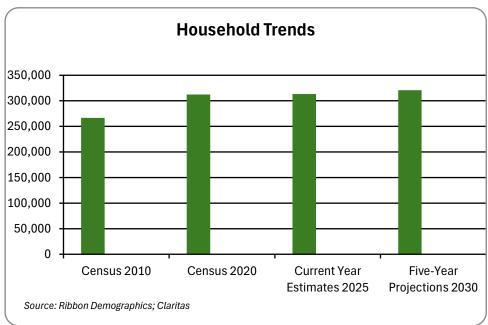

| DEMOGRAPHIC DATA © 2025 All rights reserved              |                    | Ribbon Demographics, LLC |                   |  |
|----------------------------------------------------------|--------------------|--------------------------|-------------------|--|
| 2020 Filt Tigitto 16361 Ved                              |                    |                          | Tel: 916-880-1644 |  |
| My Market Area                                           |                    |                          |                   |  |
| Total Population                                         |                    |                          |                   |  |
| Census 2010                                              | 601,726            |                          |                   |  |
| Census 2020                                              | 689,545            |                          |                   |  |
| Current Year Estimates 2025                              | 685,183            |                          |                   |  |
| Five-Year Projections 2030                               | 698,193            |                          |                   |  |
| Change 2010 - 2020                                       | 87,819             | 14.6%                    |                   |  |
| Estimated Change 2021 - 2025                             | -4,362             | -0.6%                    |                   |  |
| Projected Change 2025 - 2030                             | 13,010             | 1.9%                     |                   |  |
| Population by Sex                                        |                    |                          |                   |  |
| 2025 Males                                               | 321,202            | 46.9%                    |                   |  |
| 2025 Females                                             | 363,981            | 53.1%                    |                   |  |
| Group Quarters Popul                                     | ation              |                          |                   |  |
| Census 2010                                              | 40,022             |                          |                   |  |
| Census 2020                                              | 40,682             |                          |                   |  |
| Current Year Estimates 2025                              | 37,791             |                          |                   |  |
| Five-Year Projections 2030                               | 37,780             |                          |                   |  |
| Change 2010 - 2020                                       | 660                | 1.6%                     |                   |  |
| Estimated Change 2021 - 2025                             | -2,891             | -7.1%                    |                   |  |
| Projected Change 2025 - 2030                             | -11                | 0.0%                     |                   |  |
| Total Households                                         |                    |                          |                   |  |
| Census 2010                                              | 266,703            |                          |                   |  |
| Census 2020                                              | 312,448            |                          |                   |  |
| Current Year Estimates 2025                              | 313,166            |                          |                   |  |
| Five-Year Projections 2030                               | 320,810            | <b>.=.</b>               |                   |  |
| Change 2010 - 2020                                       | 45,745             | 17.2%                    |                   |  |
| Estimated Change 2021 - 2025                             | 718                | 0.2%                     |                   |  |
| Projected Change 2025 - 2030                             | 7,644              | 2.4%                     |                   |  |
| Average Household Size 2010                              | 2.11               |                          |                   |  |
| Average Household Size 2010  Average Household Size 2020 | 2.11               |                          |                   |  |
| Average Household Size 2025  Average Household Size 2025 | 2.07               |                          |                   |  |
| Average Household Size 2020 Average Household Size 2030  | 2.06               |                          |                   |  |
|                                                          |                    |                          |                   |  |
| Total Families Census 2010                               | 110 716            |                          |                   |  |
| Census 2010<br>Census 2020                               | 112,716<br>132,188 |                          |                   |  |
| Current Year Estimates 2025                              | 130,932            |                          |                   |  |
| Five-Year Projections 2030                               | 133,179            |                          |                   |  |
| Change 2010 - 2020                                       | 19,472             | 17.3%                    |                   |  |
| Estimated Change 2021 - 2025                             | -1,256             | -1.0%                    |                   |  |
| Projected Change 2025 - 2030                             | 2,247              | 1.7%                     |                   |  |
| -                                                        |                    |                          |                   |  |